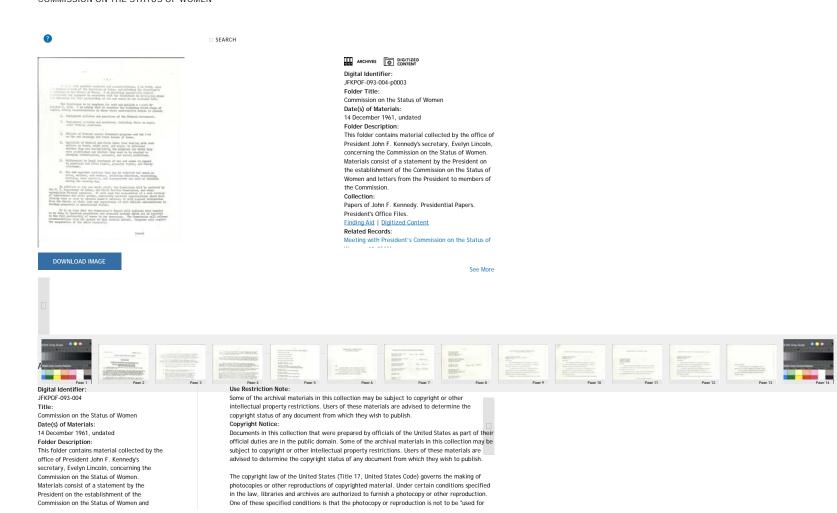

## COMMISSION ON THE STATUS OF WOMEN

letters from the President to members of the Commission.

Extent:

12 digital pages Collection:

Papers of John F. Kennedy. Presidential

Papers. President's Office Files. Finding Aid | Digitized Content

Series Number:

Series Name:

Departments and Agencies.

Preferred Citation: Papers of John F. Kennedy. Presidential

Papers. President's Office Files. Departments and Agencies. Commission on the Status of Women

Subject(s):

United States government departments and

agencies

Organization(s):

United States. President's Commission on the Status of Women

Physical Description:

12 digital pages

Media Type:

Related Records:

Meeting with President's Commission on the

Status of Women, 10:05AM

any purpose other than private study, scholarship, or research." If a user makes a request for, or later uses, a photocopy or reproduction for purposes in excesses of "fair use," that user may be liable for copyright infringement. This institution reserves the right to refuse to accept a copying order if, in its judgment, fulfillment of the order would involve violation of copyright law. The copyright law extends its protection to unpublished works from the moment of creation in a tangible form.